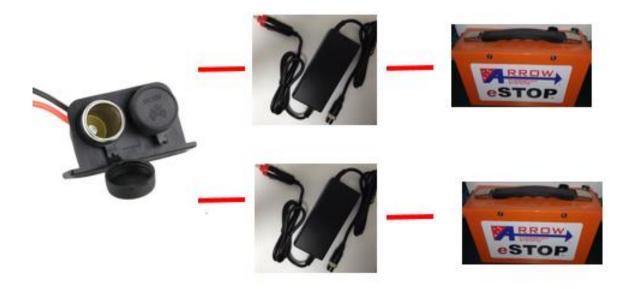

#### Operations:

Red LED: Charging Green LED: Charge complete Charging time: 7 hours to fully charge (1 at a time only) 21A eSTOP Lantern Battery

Dual battery charging requires 2 eSTOP<sup>™</sup> Lantern Battery Car Charger, below is the 2 options available.

# eSTOP<sup>™</sup> Spec Sheet

**Option 1**: Single cigarette plug to double cigarette socket, make vehicle cigarrate output is 10A, 12V.

**Option 2**: Double cigarette socket where input connects directly to a battery with fuse holder, make sure fuse is 10A, battery is 12V.