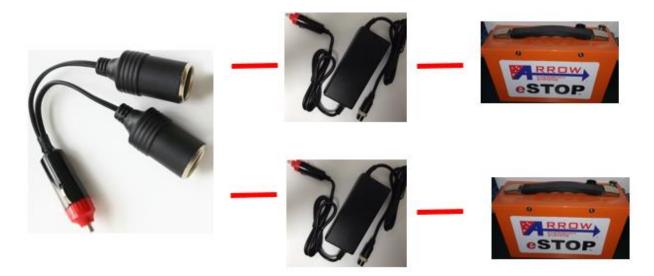

#### Operations:

Red LED: Charging Green LED: Charge complete Charging time: 7 hours to fully charge (1 at a time only) 21A eSTOP Lantern Battery

Dual battery charging requires 2 eSTOP<sup>™</sup> Lantern Battery Car Charger, below is the 2 options available.

# eSTOP<sup>™</sup> Spec Sheet

**Option 1**: Single cigarette plug to double cigarette socket, make vehicle cigarrate output is 10A, 12V.

**Option 2**: Double cigarette socket where input connects directly to a battery with fuse holder, make sure fuse is 10A, battery is 12V.