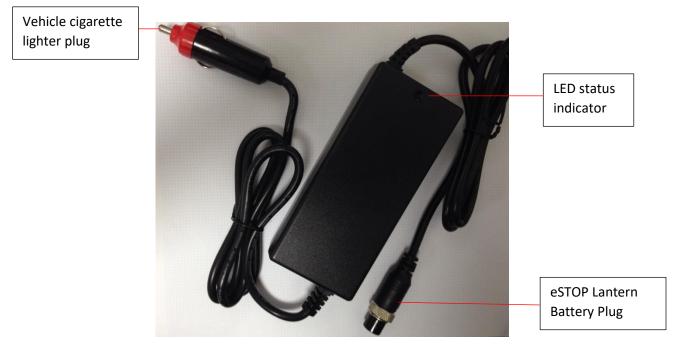

### eSTOP<sup>™</sup> Lantern Battery Car Charger

Input socket: Vehicle Cigarette Lighter Aux Input voltage: DC 10-28V 5A Output voltage: DC 15V Output current: 3A Output power: 45W Conversion efficiency:≥ 88% Green light<300mA Protective function: short circuit, open circuit, over voltage, over current protection. One-year warranty

#### Operations:

Red LED: Charging Green LED: Charge complete Charging time: 7 hours to fully charge (1 at a time only) 21A eSTOP Lantern Battery

Dual battery charging requires 2 eSTOP<sup>™</sup> Lantern Battery Car Charger, below is the 2 options available.